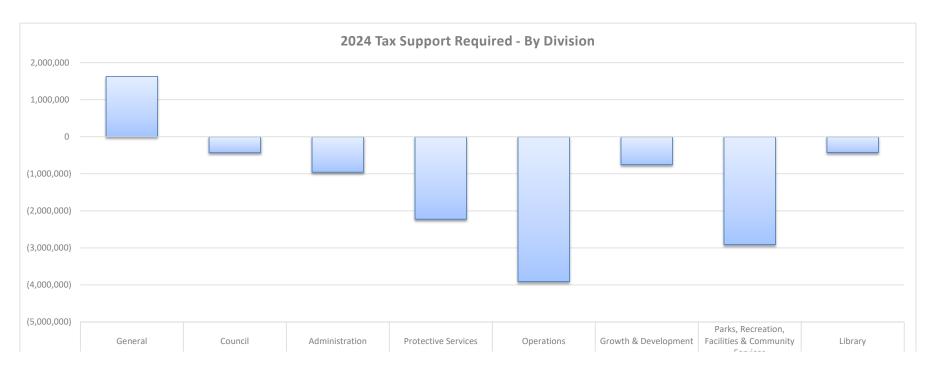

### Town of Coaldale Operating Budget 2024-2026 Municipal Tax Support - By Department

|                                                    | 2023        |        | 2024        |        | 2025         |        | 2026         |        |
|----------------------------------------------------|-------------|--------|-------------|--------|--------------|--------|--------------|--------|
| Department                                         | \$          | %      | \$          | %      | \$           | %      | \$           | %      |
| General                                            | 1,636,000   | -17.2% | 1,629,375   | -16.3% | 1,914,625    | -18.3% | 2,063,375    | -18.8% |
| Council                                            | (411,575)   | 4.3%   | (428,878)   | 4.3%   | (439,985)    | 4.2%   | (451,095)    | 4.1%   |
| Administration                                     | (928,419)   | 9.8%   | (954,914)   | 9.6%   | (995,983)    | 9.5%   | (996,564)    | 9.1%   |
| Protective Services                                | (2,688,500) | 28.3%  | (2,224,456) | 22.3%  | (2,439,064)  | 23.3%  | (2,569,060)  | 23.4%  |
| Operations                                         | (3,241,845) | 34.2%  | (3,906,854) | 39.2%  | (4,204,536)  | 40.2%  | (4,540,848)  | 41.4%  |
| Growth & Development                               | (809,012)   | 8.5%   | (752,025)   | 7.5%   | (744,811)    | 7.1%   | (744,414)    | 6.8%   |
| Parks, Recreation, Facilities & Community Services | (2,632,538) | 27.7%  | (2,908,358) | 29.2%  | (3,110,841)  | 29.7%  | (3,268,043)  | 29.8%  |
| Library                                            | (412,237)   | 4.3%   | (421,899)   | 4.2%   | (441,345)    | 4.2%   | (463,548)    | 4.2%   |
| Total                                              | (9,488,126) | 100%   | (9,968,009) | 100%   | (10,461,940) | 100%   | (10,970,197) | 100%   |